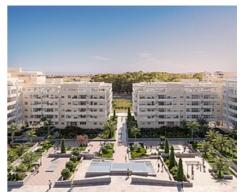

## New apartments in Nueva Andalucía, Marbella

**Location: Marbella** Price: 381,000 € - 423,000 €

The house of your dreams for you and your family is in a neighborhood of recent • Reference: AP1462 creation and in full expansion, surrounded by all the services you may need: schools, • institutes, sports areas, parks, shops ... all within walking distance.

The building consists of 109 homes in 5 blocks at different heights, so we have several penthouses on 5th floor with terrace and solarium, on 6th and 7th floor with large terraces with 2, 3 and 4 bedrooms.

This housing project is also excellently connected by road and public transport. Less than 5 minutes by car from your home you will find shopping centers, Puerto Banús, beaches, restaurants, cinemas, leisure and entertaiment...