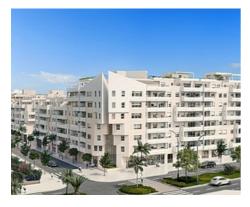

The building consists of 109 homes in 5 blocks at different heights, so we have several penthouses on 5th floor with terrace and solarium, on 6th and 7th floor with large terraces with 2, 3 and 4 bedrooms.

Homes from 90 to 150m2, with top quality finishes and a modern design. All homes are connected by pleasant garden areas, in addition to enjoying top quality finishes and a modern design, which includes a large private terrace and garage in the building itself.