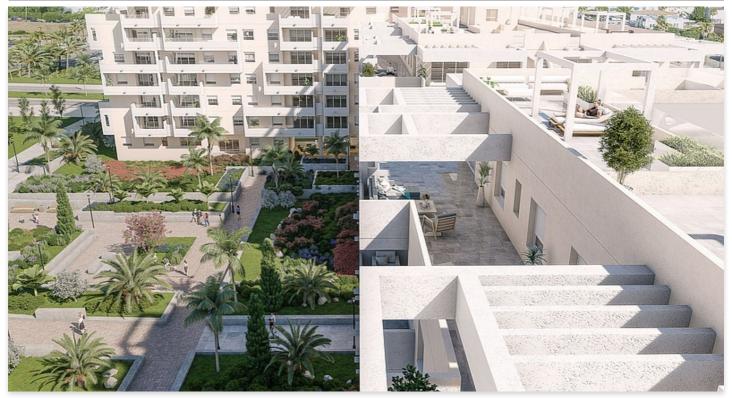

The building consists of 109 homes in 5 blocks at different heights, so we have several penthouses on 5th floor with terrace and solarium, on 6th and 7th floor with large terraces with 2, 3 and 4 bedrooms.

Homes from 90 to 150m2, with top quality finishes and a modern design. All homes are connected by pleasant garden areas, in addition to enjoying top quality finishes and a modern design, which includes a large private terrace and garage in the building itself.

In addition, it also has a gym, chillout area and a spectacular pool on the roof of the

Match Home | 661 66 68 62 | info@match-homes.com